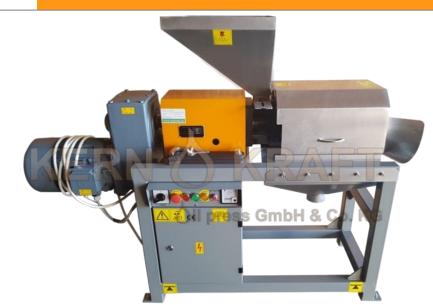

## Oil press KK80 F Universal

| KERN 👌 KRAFT<br>il press GmbH & Co. KG | KK80 F Universal                                                                                                                                                                                                                                                                                                                                                                                                                                                                                                                                              |
|----------------------------------------|---------------------------------------------------------------------------------------------------------------------------------------------------------------------------------------------------------------------------------------------------------------------------------------------------------------------------------------------------------------------------------------------------------------------------------------------------------------------------------------------------------------------------------------------------------------|
| Seed capacity:                         | up to 80 kg/h*                                                                                                                                                                                                                                                                                                                                                                                                                                                                                                                                                |
| Engine power:                          | 5,5 kW – 7.5 hp                                                                                                                                                                                                                                                                                                                                                                                                                                                                                                                                               |
| Speed (rpm):                           | 15-70 <sup>1</sup> /min.                                                                                                                                                                                                                                                                                                                                                                                                                                                                                                                                      |
| Voltage – Standard model:              | 400V-3phase                                                                                                                                                                                                                                                                                                                                                                                                                                                                                                                                                   |
| Voltage – Special version:             | 230V-1ph; 230V-3ph; 460/480V-3ph                                                                                                                                                                                                                                                                                                                                                                                                                                                                                                                              |
| Dimension (LxBxH):                     | 1700 x 500 x 1260 mm<br>66.93 x 19.68 x 49.61 in                                                                                                                                                                                                                                                                                                                                                                                                                                                                                                              |
| Weight:                                | 390 kg – 860 lb                                                                                                                                                                                                                                                                                                                                                                                                                                                                                                                                               |
| Application:                           | Mainly for oil rich seeds (20-70% oil content):<br>Almonds, Apricot kernels, Argan, Black cumin, Camellia, Cashew, Cherry<br>pits, Chia, Copra/Coconut, Corn germ, Cotton seeds, Crickets, Elderberry<br>seeds, Flax, Gold of Pleasure, Hazelnut, Hemp, Jatropha, Jojoba,<br>Macadamia nut, Melon seeds, Milk thistle, Moringa, Mustard, Neem, Niger<br>seed, Peach kernels, Peanut, Plum kernels, Poppy seed, Pumpkin seeds,<br>Rapeseed, Sacha Inchi, Safflower, Sesame, Shea, Soldier fly larvae,<br>Soybeans, Sunflower seeds, Walnut, others on request. |
| Scope of delivery:                     | <ul> <li>Oil press with stainless steel hopper (equipped with sieve bars, different screws and cones depending on seed, variable press gap adjustment)</li> <li>Electrical control cabinet (equipped with 0/1-switch, connection cable, emergency off switch, off button, on button, reverse mode, CEKON-plug, frequency converter and speed control)</li> <li>Pressing tools (consisting of 2 socket wrench, 1 allen key)</li> </ul>                                                                                                                         |
| Optional equipment:                    | Special equipment for different seeds                                                                                                                                                                                                                                                                                                                                                                                                                                                                                                                         |