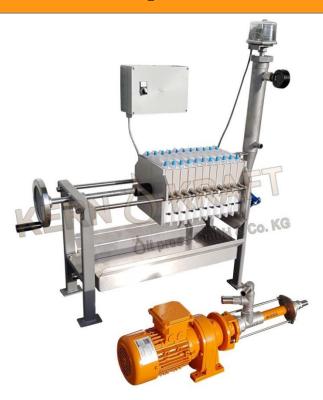

## **Chamber filter** press

| KERN KRAFT                 | KKF200/10-2                                                                                                                                                                                                                                                                                                                                                                                                                                                                                                          |
|----------------------------|----------------------------------------------------------------------------------------------------------------------------------------------------------------------------------------------------------------------------------------------------------------------------------------------------------------------------------------------------------------------------------------------------------------------------------------------------------------------------------------------------------------------|
| Filter capacity*:          | 300 I / ~24 h**                                                                                                                                                                                                                                                                                                                                                                                                                                                                                                      |
| Number of filter plates:   | 10 (expandable) (20 max)                                                                                                                                                                                                                                                                                                                                                                                                                                                                                             |
| Filter area:               | 6.89 ft <sup>2</sup> // 0,64 m <sup>2</sup>                                                                                                                                                                                                                                                                                                                                                                                                                                                                          |
| Chamber volume:            | approx. 1.6 gal // 6 liter                                                                                                                                                                                                                                                                                                                                                                                                                                                                                           |
| Voltage – Standard model:  | 230/460 V 3-ph                                                                                                                                                                                                                                                                                                                                                                                                                                                                                                       |
| Voltage – Special version: | 220 V 1 ph                                                                                                                                                                                                                                                                                                                                                                                                                                                                                                           |
| Dimension (LxBxH):         | 900 x 280 x 1050 mm<br>35.43 x 11 x 41.33 in                                                                                                                                                                                                                                                                                                                                                                                                                                                                         |
| Weight:                    | approx. 155 lb // 70 kg                                                                                                                                                                                                                                                                                                                                                                                                                                                                                              |
| Application:               | Filtration of crude oil                                                                                                                                                                                                                                                                                                                                                                                                                                                                                              |
| Scope of delivery:         | <ul> <li>Chamber filter press equipped with 10 filter plates (from HDPP) &amp; 10 filter cloths (reusable, from PP), pressure switch, pressure gauge, filter cake tub in stainless steel, piping in stainless steel, expansion tank in stainless steel, suitable for food-stuff</li> <li>Eccentric screw pump max. 0,3 m³/h</li> <li>Candle filter housing (micro filter) with filter candle</li> <li>Control cabinet (equipped with ON-OFF switch)</li> <li>Electric connection cable (ready to plug-in)</li> </ul> |